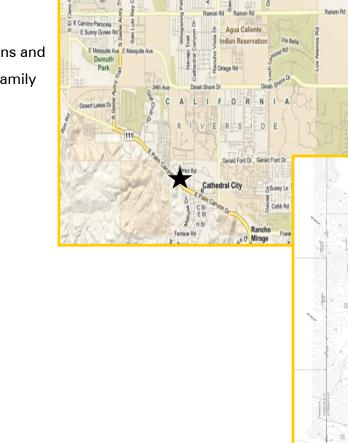

## Palm Canyon Dr. & Bankside Dr. Cathedral City, CA

### **Property Highlights**

- 19.26 Acres
- Land hugs the foothills of the mountains and is adjacent to single family and multi-family uses
- Growing population just outside Palm
  Springs, CA and Rancho Mirage
- Municipality favors density
- Owner financing available
- Municipal posture toward density