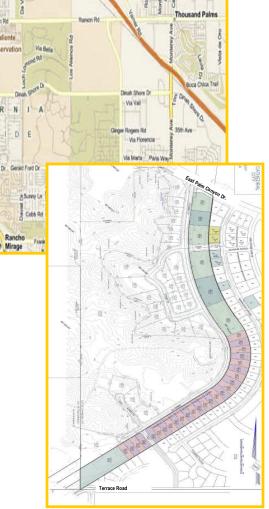

## Palm Canyon Dr. & Bankside Dr. Cathedral City, CA

### **Property Highlights**

- 19.26 Acres
- Land hugs the foothills of the mountains and is adjacent to single family and multi-family uses
- Growing population just outside Palm
  Springs, CA and Rancho Mirage
- Municipality favors density
- Owner financing available
- Municipal posture toward density